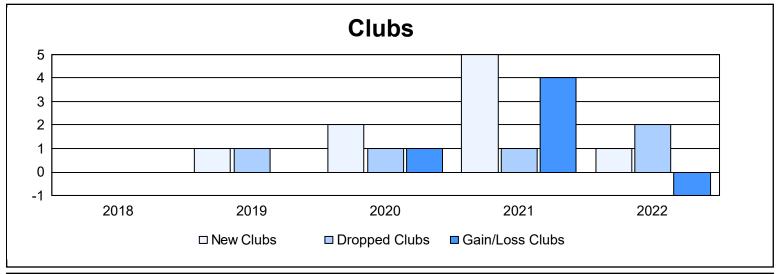

District 201V3 As of June 2022 Cumulative

| Year      | New<br>Clubs | Dropped<br>Clubs | Gain/<br>Loss<br>Clubs | New<br>Members | Charter<br>Members | Reinstate<br>Members | Transfer<br>Members | Total<br>Member<br>Added | Total<br>Members<br>Dropped | Gain/<br>Loss<br>Members |
|-----------|--------------|------------------|------------------------|----------------|--------------------|----------------------|---------------------|--------------------------|-----------------------------|--------------------------|
| 2017-2018 | 0            | 0                | 0                      | 135            | 0                  | 13                   | 20                  | 168                      | 207                         | -39                      |
| 2018-2019 | 1            | 1                | 0                      | 141            | 21                 | 5                    | 24                  | 191                      | 196                         | -5                       |
| 2019-2020 | 2            | 1                | 1                      | 124            | 46                 | 16                   | 14                  | 200                      | 193                         | 7                        |
| 2020-2021 | 5            | 1                | 4                      | 179            | 116                | 2                    | 4                   | 301                      | 216                         | 85                       |
| 2021-2022 | 1            | 2                | -1                     | 143            | 46                 | 4                    | 20                  | 213                      | 243                         | -30                      |
| Average   | 2            | 1                | 1                      | 144            | 46                 | 8                    | 16                  | 215                      | 211                         | 4                        |