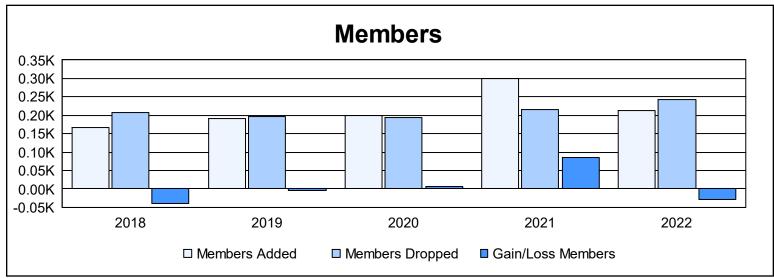

District 201V3 As of June 2022 Cumulative

| Year      | New<br>Clubs | Dropped<br>Clubs | Gain/<br>Loss<br>Clubs | New<br>Members | Charter<br>Members | Reinstate<br>Members | Transfer<br>Members | Total<br>Member<br>Added | Total<br>Members<br>Dropped | Gain/<br>Loss<br>Members |
|-----------|--------------|------------------|------------------------|----------------|--------------------|----------------------|---------------------|--------------------------|-----------------------------|--------------------------|
| 2017-2018 | 0            | 0                | 0                      | 135            | 0                  | 13                   | 20                  | 168                      | 207                         | -39                      |
| 2018-2019 | 1            | 1                | 0                      | 141            | 21                 | 5                    | 24                  | 191                      | 196                         | -5                       |
| 2019-2020 | 2            | 1                | 1                      | 124            | 46                 | 16                   | 14                  | 200                      | 193                         | 7                        |
| 2020-2021 | 5            | 1                | 4                      | 179            | 116                | 2                    | 4                   | 301                      | 216                         | 85                       |
| 2021-2022 | 1            | 2                | -1                     | 143            | 46                 | 4                    | 20                  | 213                      | 243                         | -30                      |
| Average   | 2            | 1                | 1                      | 144            | 46                 | 8                    | 16                  | 215                      | 211                         | 4                        |